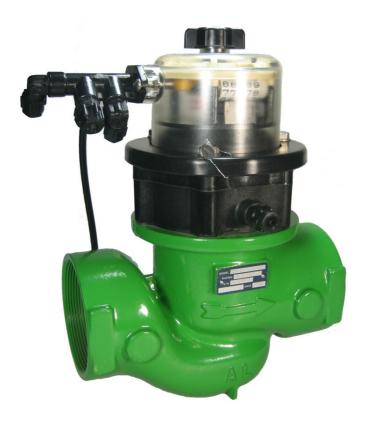

### **Bermad hydrometers**

The **BERMAD** hydrometer is a combination of a water meter and a control valve accommodated in a single housing. The diaphragm-actuated valve provides the simple ON/OFF service as well as various regulating functions. The water meter, based on the Woltman principle, supplies pre-set quantities of water, regardless of pressure of flow fluctuations, and then shuts off automatically.

### **Product features:**

- A volume of water is measured instead of a time to supply an exact amount of water.
- Internal provisions eliminate the need for straight pipes before and after the meter.
- Total flow meter and flow indicators.
- The control valve works on system pressure and is not dependent on an external power source.
- · Can be installed horizontally as well as vertically.
- Integrated water meter and control valve require only minimal installation space.
- User-friendly design allows easy in-line inspection and maintenance.