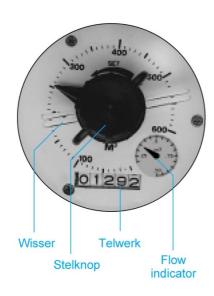

### **Product features:**

- A volume of water is measured instead of a time to supply an exact amount of water.
- Internal provisions eliminate the need for straight pipes before and after the meter.
- Total flow meter and flow indicators.
- The control valve works on system pressure and is not dependent on an external power source.
- · Can be installed horizontally as well as vertically.
- Integrated water meter and control valve require only minimal installation space.
- User-friendly design allows easy in-line inspection and maintenance.