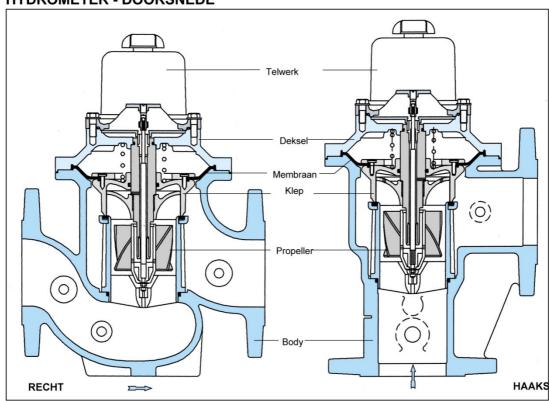

apac.<br>in m <sup>3</sup>                     | Instel Verdeling in m <sup>3</sup>   |                  |
|--------------|--------------------------------------------------------|--------------------------------------|------------------|
|              | 4<br>12                                                | 0.1<br>0.2                           |                  |
|              | 40<br>80                                               | 1                                    | 3"- 3"R          |
| 4" - 6" - 8" | 120<br>150<br>200<br>350<br>600<br>800<br>1200<br>2100 | 2<br>5<br>10<br>10<br>10<br>20<br>50 | 11/2" - 2" - 3"- |
|              | 3500<br>6000<br>8000<br>12000                          | 100<br>100<br>100<br>200             |                  |

### **HYDROMETER - DOORSNEDE**